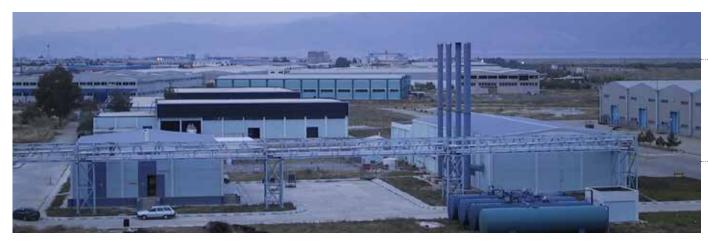

# ■ GIDASA HENDEK WATER FILLING AND TEA PACKAGING PLANT\*

Location : Hendek, Adapazarı, Turkey

Scope : Electrical and electronic systems

construction

Installed Capacity : 2x1.600 kVA dry type transformer

Indoor Construct Area : 10.000 m²

2004 - 2005