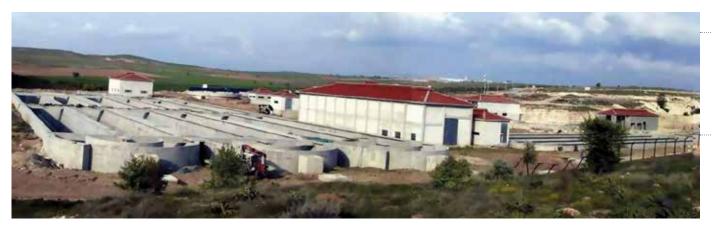

#### ■ UŞAK ORGANISED LEATHER INDUSTRY AREA DOMESTIC AND INDUSTRIAL SEWAGE TREATMENT PLANT\*

Location : Uşak, İstanbul, Turkey Scope : Electrical and electronic

systems design + construction (1 etap)

Installed Capacity : 2x1.600 kVA; 32.000 ton/day