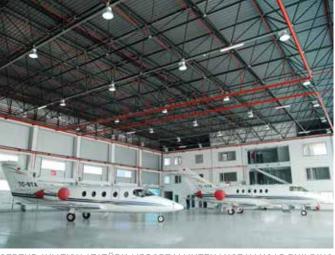

# ZORLU AVIATION ATATÜRK AIRPORT MAINTENANCE HANGAR

Location : Yeşilköy, Istanbul Scope : Electrical and electronic

systems design

Installed Capacity : 240 kW network

200 kVA generator

Indoor Construction Area : 2.820 m<sup>2</sup>

2008 - 2009

# KAYA AVIATION ATATÜRK AIRPORT MAINTENANCE HANGAR

Location : Yeşilköy, İstanbul, Turkey Scope : Electrical and electronic

systems design and construction

Installed Capacity : 240 kW transformer

200 kVA generator

Indoor Construction Area : 2.400 m<sup>2</sup>

2008 - 2009

### ■ TAV-GÖZEN AVIATION ATATÜRK AIRPORT MAINTENANCE HANGAR BUILDING – NR:18

Location : Yeşilköy, İstanbul, Turkey Scope : Electrical and electronic

systems design and construction

Installed Capacity : 326 kW transformer / 275

kVA generator

Indoor Construction Area : 2.400 m²

2008

# SERTUR AVIATION ATATÜRK AIRPORT MAINTENANCE HANGAR BUILDING

Location : Yeşilköy, İstanbul, Turkey

Scope : Electrical and electronic

systems construction

Installed Capacity : 326 kW transformer

200 kVA generator

Indoor Construction Area : 2.500 m<sup>2</sup>

2007 - 2008