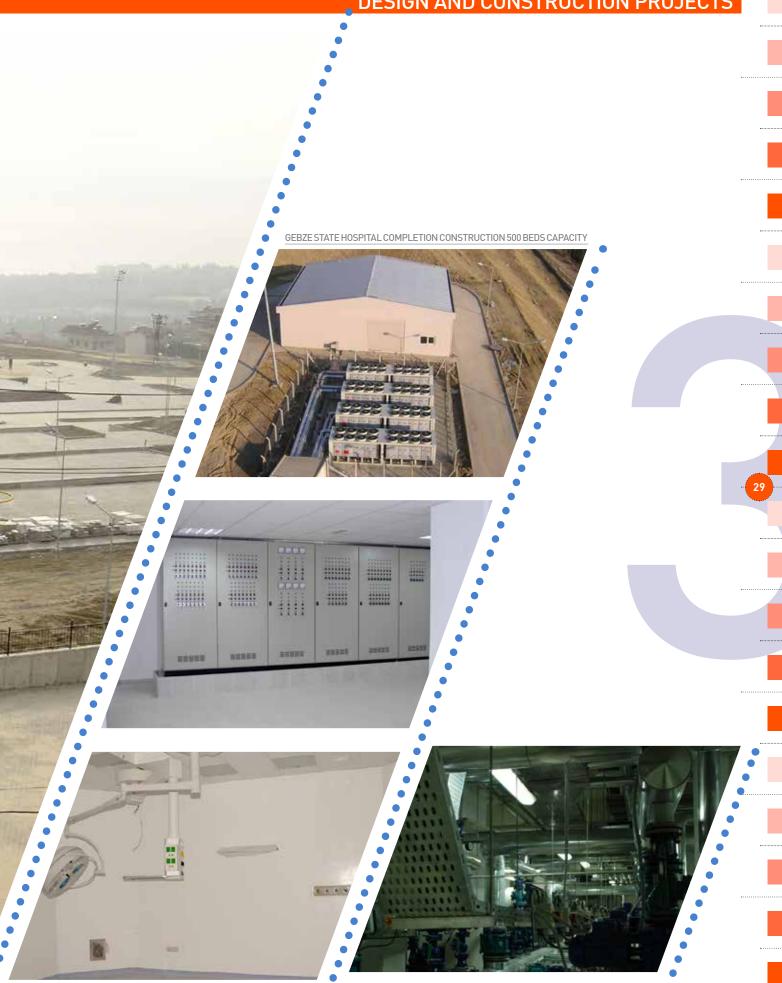

# ■ GEBZE STATE HOSPITAL COMPLETION CONSTRUCTION – 500 BEDS CAPACITY

Location : Gebze, Kocaeli, Turkey

Scope : Electrical and electronic

systems construction

Installed Capacity : 2.000 kVA+1.600 kVA+2.500 kVA= total

[6.1 MVA] transformer; (880 kVA+ 1.250 kVA+1.750 kVA) generators

Indoor Construction Area : 50.000 m²

2006