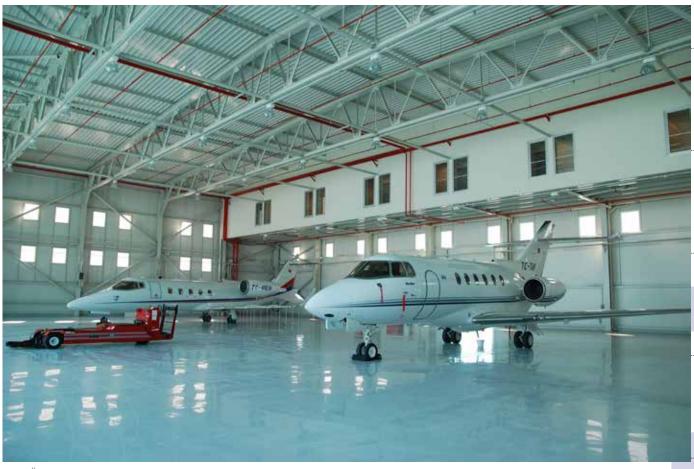

### ■ TAV-GÖZEN AVIATION ATATÜRK AIRPORT MAINTENANCE HANGAR BUILDING – NR:18

Location : Yeşilköy, İstanbul, Turkey Scope : Electrical and electronic

systems design and construction

Installed Capacity : 326 kW transformer / 275

kVA generator

Indoor Construction Area : 2.400 m²

2008