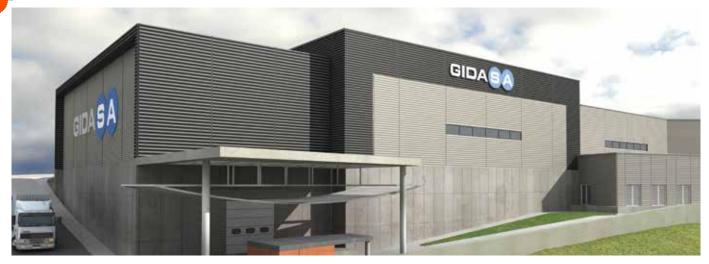

# ■ GIDASA HENDEK WATER FILLING AND TEA PACKAGING PLANT\*

Location : Hendek, Adapazarı, Turkey

Scope : Electrical and electronic systems

construction

Installed Capacity : 2x1.600 kVA dry type transformer

Indoor Construct Area : 10.000 m²

2004 - 2005