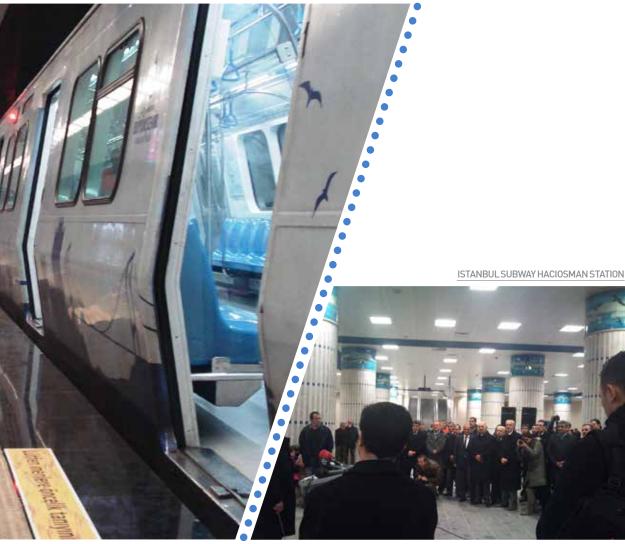

# ROADS, TUNNELS, SUBWAYS STATIONS

ISTANBUL SUBWAY HACIOSMAN STATION

ISTANBUL SUBWAY "İTÜ" STATION

ISTANBUL SUBWAY HACIOSMAN STATION

ISTANBUL SUBWAY HACIOSMAN STATION