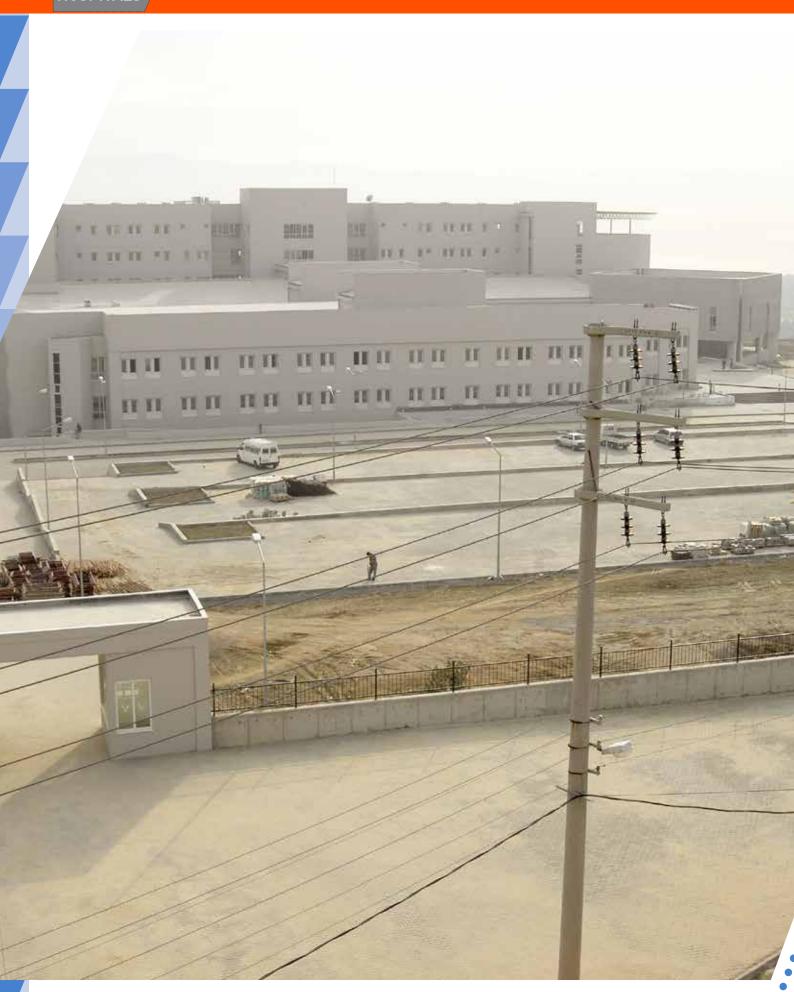

# ■ GEBZE STATE HOSPITAL COMPLETION CONSTRUCTION – 500 BEDS CAPACITY

Location : Gebze, Kocaeli, Turkey

Scope : Electrical and electronic

systems construction

Installed Capacity : 2.000 kVA+1.600 kVA+2.500 kVA= total

[6.1 MVA] transformer; (880 kVA+ 1.250 kVA+1.750 kVA) generators

Indoor Construction Area : 50.000 m²

2006