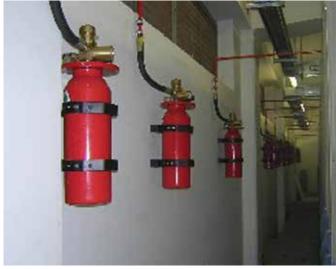

### e. Weak Current Installations

- Telephone Installation
- Fire Detection Installation
- SMA TV Installation
- Data System
- CCTV System
- Loudspeaker System/Public Address System
- Access Control System
- Door Control System (Barrier System)
- Special Safety Systems (Aircraft Alarm System etc.)
- Nurse Calling Systems
- Water Flood Sensing Systems.
- Q-Matic Systems
- Intercom Systems

# CONTRACTING AND CONTRUCTION SERVICES

- a. Overhead Power Transmission Lines, Transformer Stations, Infrastructure Installations
- b. Roads, Tunnels, Subway Stations
- c. Industrial Plants
- d. Hospitals
- e. Airports, Seaports
- f. Business Centres, Administration Buildings, Special Buildings
- g. University Buildings, Educational Campuses, Schools
- h. Residential Premises, Housing Estates
- i. Hotels, Holiday Villages, Parks, Gardens
- j. Waste Water Treatment Plants, Potable Water Transportation and Purification Plants
- k. Shopping Malls, Banks, Small Workplaces
- l. Elevators
- m. Fire-Extinguishing Systems by Special Gases