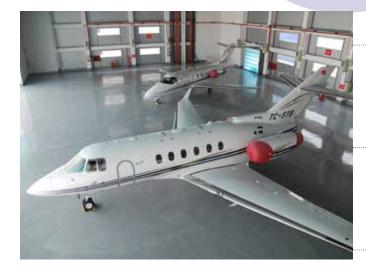

# ZORLU AVIATION ATATÜRK AIRPORT MAINTENANCE HANGAR

Location : Yeşilköy, Istanbul Scope : Electrical and electronic

systems design

Installed Capacity : 240 kW network

200 kVA generator

Indoor Construction Area : 2.820 m<sup>2</sup>

2008 - 2009

# KAYA AVIATION ATATÜRK AIRPORT MAINTENANCE HANGAR

Location : Yeşilköy, İstanbul, Turkey Scope : Electrical and electronic

systems design and construction

Installed Capacity : 240 kW transformer

200 kVA generator

Indoor Construction Area : 2.400 m<sup>2</sup>

2008 - 2009

### ■ TAV-GÖZEN AVIATION ATATÜRK AIRPORT MAINTENANCE HANGAR BUILDING – NR:18

Location : Yeşilköy, İstanbul, Turkey Scope : Electrical and electronic

systems design and construction

Installed Capacity : 326 kW transformer / 275

kVA generator

Indoor Construction Area : 2.400 m²

2008

# SERTUR AVIATION ATATÜRK AIRPORT MAINTENANCE HANGAR BUILDING

Location : Yeşilköy, İstanbul, Turkey

Scope : Electrical and electronic

systems construction

Installed Capacity : 326 kW transformer

200 kVA generator

Indoor Construction Area : 2.500 m<sup>2</sup>

2007 - 2008