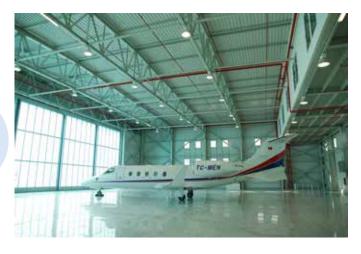

### ■ TAV-GÖZEN AVIATION ATATÜRK AIRPORT MAINTENANCE HANGAR BUILDING – NR:18

Location : Yeşilköy, İstanbul, Turkey Scope : Electrical and electronic

systems design and construction

Installed Capacity : 326 kW transformer / 275

kVA generator

Indoor Construction Area : 2.400 m²

2008