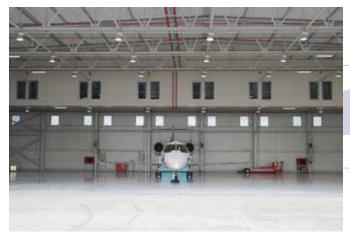

### ■ TAV-GÖZEN AVIATION ATATÜRK AIRPORT MAINTENANCE HANGAR BUILDING – NR:18

Location : Yeşilköy, İstanbul, Turkey Scope : Electrical and electronic

systems design and construction

Installed Capacity : 326 kW transformer / 275

kVA generator

Indoor Construction Area : 2.400 m²

2008