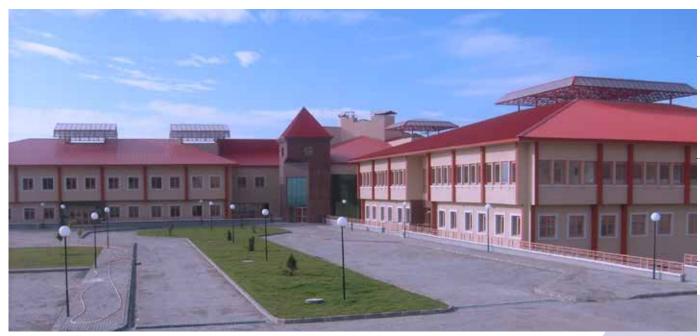

# ■ BİNGÖL STATE HOSPITAL for PULMONARY DISEASES - 100 BEDS CAPACITY

Location : Bingöl, Turkey

Scope : Electrical and electronic

systems construction

Installed Capacity : 1.600 kVA transformer

1.100 kVA generator