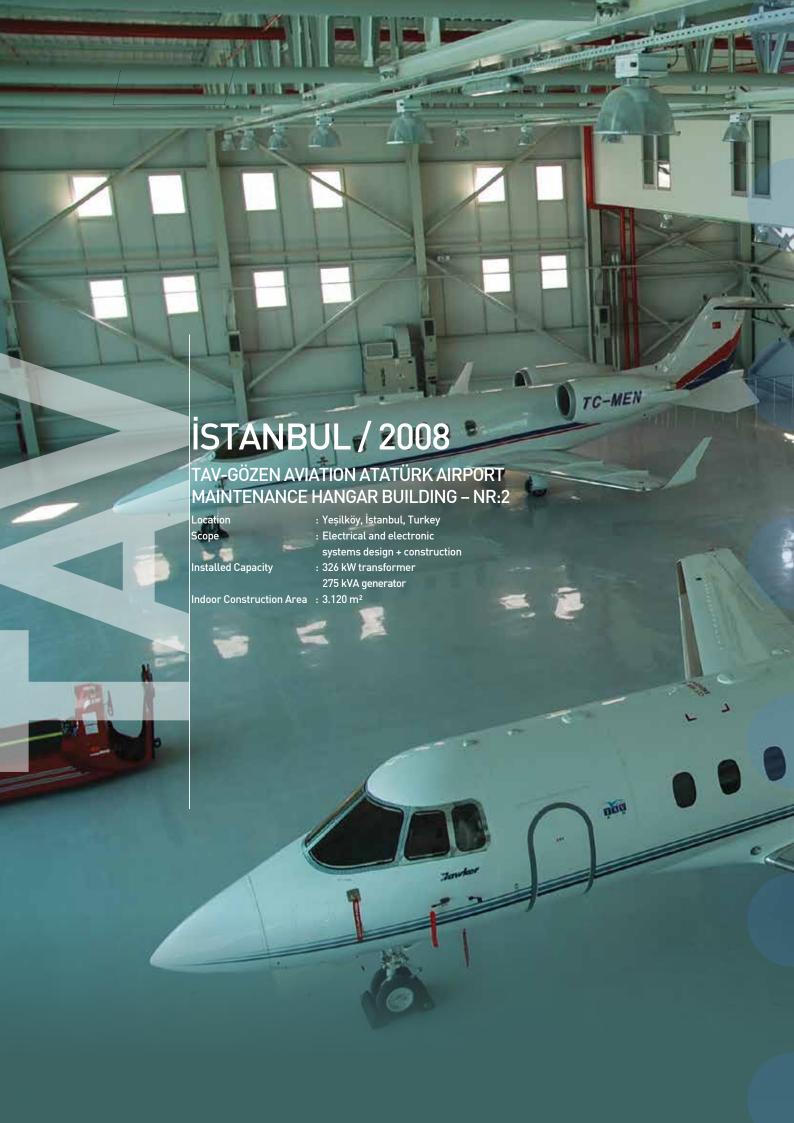

### ■ TAV-GÖZEN AVIATION ATATÜRK AIRPORT MAINTENANCE HANGAR BUILDING – NR:18

Location : Yeşilköy, İstanbul, Turkey Scope : Electrical and electronic

systems design and construction

Installed Capacity : 326 kW transformer / 275

kVA generator

Indoor Construction Area : 2.400 m²

2008